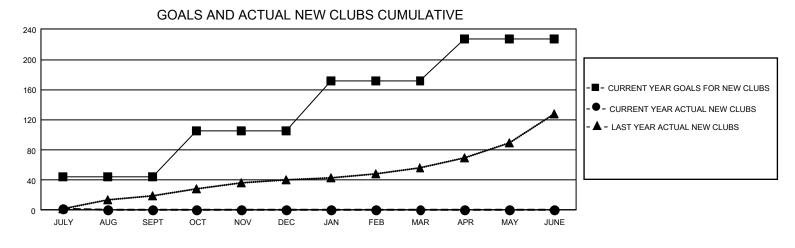

## GAT Constitutional Area 3

REPORT DOES NOT INCLUDE CLUBS IN UNDISTRICTED AREAS.

| Clubs                 |               |           |               | Members               |                        |                         |                                                    |
|-----------------------|---------------|-----------|---------------|-----------------------|------------------------|-------------------------|----------------------------------------------------|
| RESULTS FOR 2023-2024 |               |           |               | RESULTS FOR 2023-2024 |                        |                         |                                                    |
| QUARTER               | NEW CLUB GOAL | NEW CLUBS | DROPPED CLUBS | QUARTER MEM           | BER GROWTH NET<br>GOAL | MEMBER GROWTH<br>ACTUAL | DROPPED<br>MEMBERS ACTUAL<br>(including transfers) |
| JULY/AUG/SEPT         | 132           | 2         | 24            | JULY/AUG/SEPT         | 1799                   | 1,145                   | 1,577                                              |
| OCT/NOV/DEC           | 183           | 0         | 0             | OCT/NOV/DEC           | 2298                   | 0                       | 0                                                  |
| JAN/FEB/MAR           | 198           | 0         | 0             | JAN/FEB/MAR           | 1964                   | 0                       | 0                                                  |
| APR/MAY/JUNE          | 168           | 0         | 0             | APR/MAY/JUNE          | 2200                   | 0                       | 0                                                  |