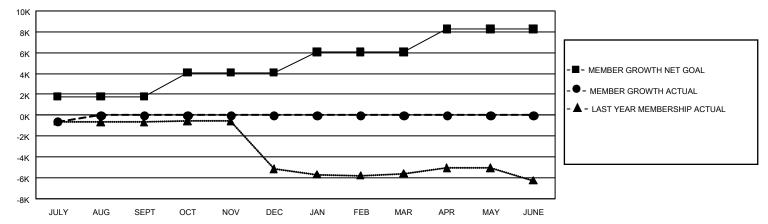

## GAT Constitutional Area 3

REPORT DOES NOT INCLUDE CLUBS IN UNDISTRICTED AREAS.

| Clubs                 |               |           |               | Members               |                        |                         |                                                    |
|-----------------------|---------------|-----------|---------------|-----------------------|------------------------|-------------------------|----------------------------------------------------|
| RESULTS FOR 2023-2024 |               |           |               | RESULTS FOR 2023-2024 |                        |                         |                                                    |
| QUARTER               | NEW CLUB GOAL | NEW CLUBS | DROPPED CLUBS | QUARTER MEM           | BER GROWTH NET<br>GOAL | MEMBER GROWTH<br>ACTUAL | DROPPED<br>MEMBERS ACTUAL<br>(including transfers) |
| JULY/AUG/SEPT         | 132           | 2         | 24            | JULY/AUG/SEPT         | 1799                   | 1,145                   | 1,577                                              |
| OCT/NOV/DEC           | 183           | 0         | 0             | OCT/NOV/DEC           | 2298                   | 0                       | 0                                                  |
| JAN/FEB/MAR           | 198           | 0         | 0             | JAN/FEB/MAR           | 1964                   | 0                       | 0                                                  |
| APR/MAY/JUNE          | 168           | 0         | 0             | APR/MAY/JUNE          | 2200                   | 0                       | 0                                                  |